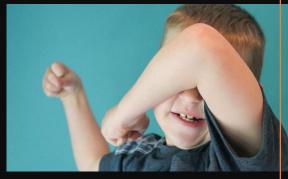

## **MELTDOWN** or **Tantrum**?

LOOKING FOR a reaction?

COMMUNICATING
WHAT THEY NEED/WANT?

X

aware of their own safety ?

X

IN CONTROL OF THEIR BEHAVIOR?

X

ABLE TO CALM DOWN
ONCE THE SITUATION IS rESOLVED

adapted from "Meltdown or Tantrum" Infographic on snaphiebox.com