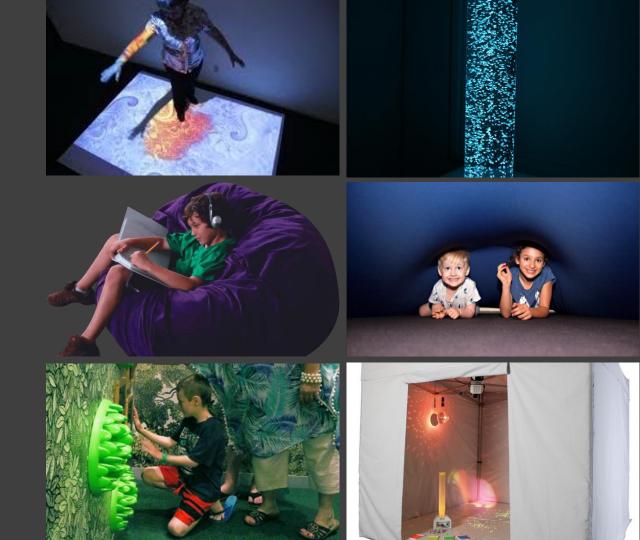

### Locations

- Shopping Centres
- Sporting Stadiums
- Airports
- Libraries
- Aquatic Centres
- Other Settings

Room set up