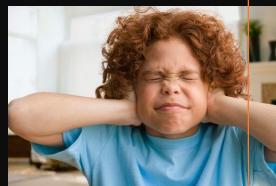

## **MELTDOWN** or **Tantrum**?

LOOKING FOR a reaction?

COMMUNICATING
WHAT THEY NEED/WANT?

X

aware of their own safety ?

X

IN CONTROL OF THEIR BEHAVIOR?

X

ABLE TO CALM DOWN
ONCE THE SITUATION IS rESOLVED

adapted from "Meltdown or Tantrum" Infographic on snaphiebox.com