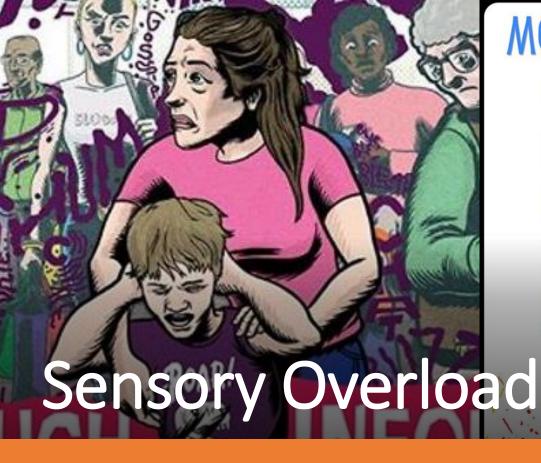

# Autism - Sensory Differences

- Balance (Under-Sensitive) A need to rock, swing to get some sensory input
- Touch (Over-Sensitive) Touch can be painful and uncomfortable
- Sound (Over-Sensitive) Noise can be magnified and sounds become distorted and muddled.
- Sight (Over-Sensitive) Objects and bright lights can appear to jump around
- Smell (Over-sensitive) Smells can be intense and overpowering

## **MELTDOWN** or **Tantrum**?

LOOKING FOR a reaction?

COMMUNICATING
WHAT THEY NEED/WANT?

X

aware of their own safety ?

X

IN CONTROL OF THEIR BEHAVIOR?

X

ABLE TO CALM DOWN
ONCE THE SITUATION IS rESOLVED

adapted from "Meltdown or Tantrum" Infographic on snaphiebox.com